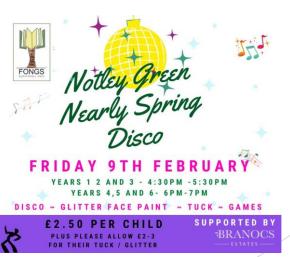

For more information on what can and cannot be accepted, or to learn more about where your donations go, please go to bag2school.com

Tickets for our Nearly Spring Discos are now live on PTA Events!

Unfortunately, our planned combined event with the Friends of Ducklings has not been possible, so instead our Ducks & Rabblts are invited to their first disco with years 1 & 2. Year 3 will join up with years 4, 5 & 6 for the later disco.

For safety reasons numbers are limited so please book early to avoid disappointment. As always we need volunteers so please let us know if you can help – come and see one of us or through pta events.